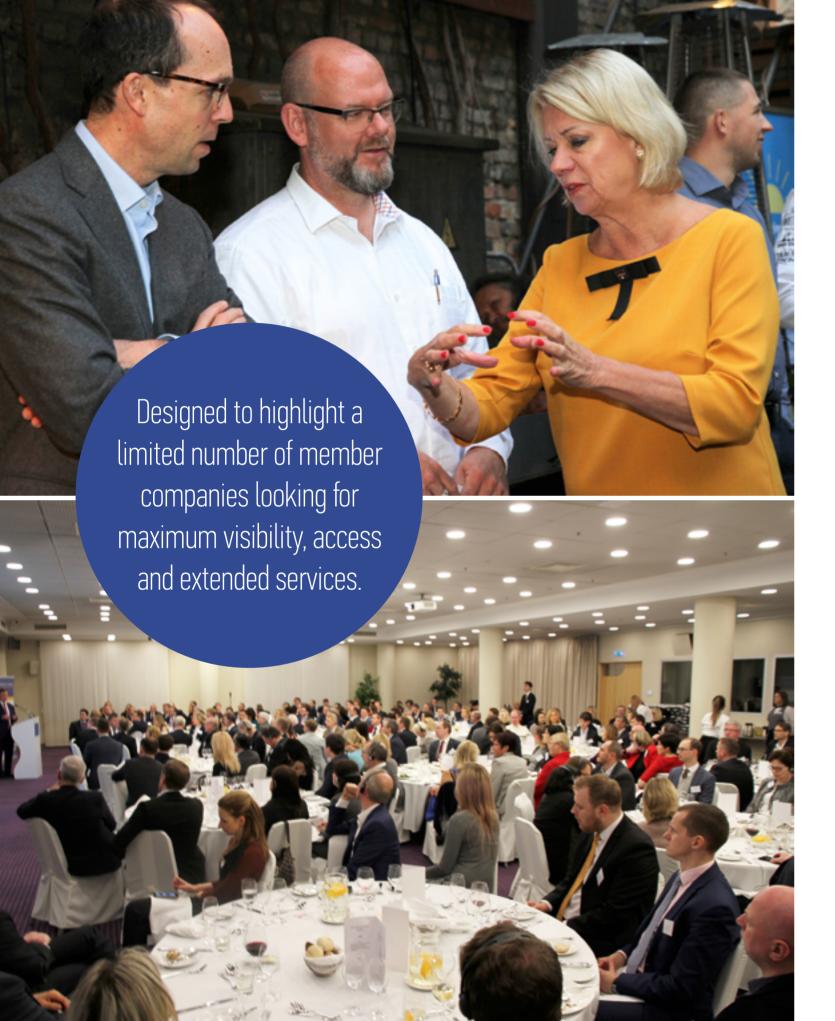

## 10 WAYS HOW TO MAKE THE MOST OF YOUR MEMBERSHIP

At AmCham, we put our members first and will do everything we can to make your membership relevant. These are just a few ways to get tangible benefits from being an active member of AmCham.